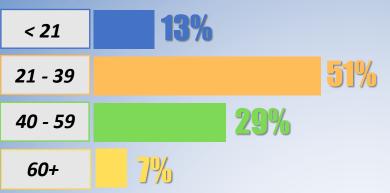

#### MEET THE FESTIVAL-GOERS!

WHAT GENDER?
55%
45%

86%

30+ MILES

**ADDISON** 

**OUTSIDE OF** 

TRAVEL FROM

\$

WHERE ARE THEY COMING FROM?

AVE. HOUSEHOLD INCOME? \$100K

WHY TASTE?

HOW MANY ATTEND?\*

15,000+