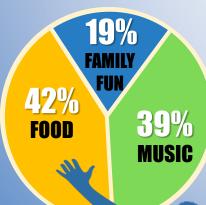

WHERE ARE THEY COMING FROM?

AVE. HOUSEHOLD INCOME? \$100K

WHY TASTE?

HOW MANY ATTEND?\*

15,000+